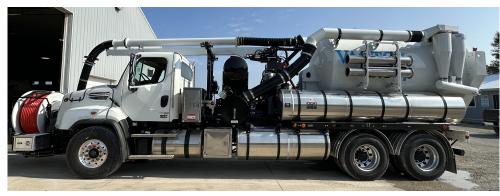

## 2024 Vactor 2112iPD-18

## **FEATURES**

- 2024 2112iP-824 Vacuum, 12 yrd Debris, Combo
- 1500 Gallons Water Capacity
- 2024 Freightliner 114SD SBA 6x4, 370 HP, Auto, 66,000 GVWR
- 80 GPM/2500 PSI Jet Rodder Pump
- Hydro-Excavation Package, Wash-down Handgun, 50' Retractable Reel
- 1" x 800' Capacity Telescoping and Rotating Hose Reel
- Autolevel Wind Guide with Pinch Roller
- 1" x 600' of Sewer Hose, 1" x 10' of Lead Hose
- Cold Weather Recirculation
- 10' Telescopic Boom and 70° Elbow
- Debris Body Wash out, External Trash Pump, Rear Door
- Front and Rear Camera System
- Aluminum Toolboxes
- Strobe Lights, Work Lights, and Arrowstick
- Folding Pipe Racks
- Additional features may vary.