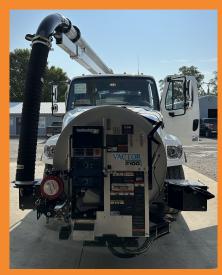

## 2024 Vactor 2112iPD-18

## **FEATURES**

- 2024 2112iP-824 Vacuum, 12 yrd Debris, Combo
- 1500 Gallons Water Capacity
- 2024 Freightliner 114SD SBA 6x4, 370 HP, Auto, 66,000 GVWR
- 80 GPM/2500 PSI Jet Rodder Pump
- Hydro-Excavation Package, Wash-down Handgun, 50' Retractable Reel
- 1" x 800' Capacity Telescoping and Rotating Hose Reel
- Autolevel Wind Guide with Pinch Roller
- 1" x 600' of Sewer Hose, 1" x 10' of Lead Hose
- Cold Weather Recirculation
- 10' Telescopic Boom and 70° Elbow
- Debris Body Wash out, External Trash Pump, Rear Door
- Front and Rear Camera System
- Aluminum Toolboxes
- Strobe Lights, Work Lights, and Arrowstick
- Folding Pipe Racks
- Additional features may vary.