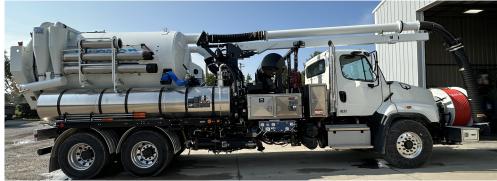

## 2024 Vactor 2112iPD-18

## **FEATURES**

- 2024 2112iP-824 Vacuum, 12 yrd Debris, Combo
- 1500 Gallons Water Capacity
- 2024 Freightliner 114SD SBA 6x4, 370 HP, Auto, 66,000 GVWR
- 80 GPM/2500 PSI Jet Rodder Pump
- Hydro-Excavation Package, Wash-down Handgun, 50' Retractable Reel
- 1" x 800' Capacity Telescoping and Rotating Hose Reel
- Autolevel Wind Guide with Pinch Roller
- 1" x 600' of Sewer Hose, 1" x 10' of Lead Hose
- Cold Weather Recirculation
- 10' Telescopic Boom and 70° Elbow
- Debris Body Wash out, External Trash Pump, Rear Door
- Front and Rear Camera System
- Aluminum Toolboxes
- Strobe Lights, Work Lights, and Arrowstick
- Folding Pipe Racks
- Additional features may vary.