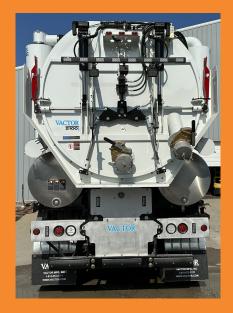

## 2024 Vactor 2112iPD-18

## **FEATURES**

- 2024 2112iP-824 Vacuum, 12 yrd Debris, Combo
- 1500 Gallons Water Capacity
- 2024 Freightliner 114SD SBA 6x4, 370 HP, Auto, 66,000 GVWR
- 80 GPM/2500 PSI Jet Rodder Pump
- Hydro-Excavation Package, Wash-down Handgun, 50' Retractable Reel
- 1" x 800' Capacity Telescoping and Rotating Hose Reel
- Autolevel Wind Guide with Pinch Roller
- 1" x 600' of Sewer Hose, 1" x 10' of Lead Hose
- Cold Weather Recirculation
- 10' Telescopic Boom and 70° Elbow
- Debris Body Wash out, External Trash Pump, Rear Door
- Front and Rear Camera System
- Aluminum Toolboxes
- Strobe Lights, Work Lights, and Arrowstick
- Folding Pipe Racks
- Additional features may vary.