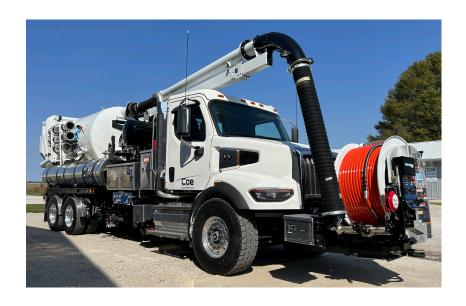

## COMING SOON 2024 Vactor 2112iPD-18

- 2100i PD, 824 Vacuum, 12 yrd Debris, Combo
- 1500 Gallons Water Capacity
- 2024 Western Star 47X 6x4, 370 HP, Auto, 66,000 GVWR
- 80 GPM/2500 PSI Jet Rodder Pump
- Hydro-Excavation Package, Wash-down Handgun
- 1" x 800' Capacity Telescoping and Rotating Hose Reel
- Hose Wind Guide, Auto, Indexing
- 1" x 600' of Sewer Hose, 1" x 10' of Lead Hose
- Cold Weather Recirculation, PTO Driven, 25 GPM
- Debris Body Wash out, External Trash Pump
- Front and Rear Camera System
- Aluminum Toolboxes
- Strobe Lights, Work Lights, and Arrowstick
- Additional features may vary.