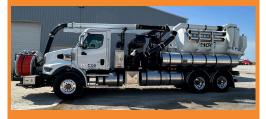

## COMING SOON 2024 Vactor 2112iPD-18

- 2100i PD, 824 Vacuum, 12 yrd Debris, Combo
- 1500 Gallons Water Capacity
- 2024 Western Star 47X 6x4, 370 HP, Auto, 66,000 GVWR
- 80 GPM/2500 PSI Jet Rodder Pump
- Hydro-Excavation Package, Wash-down Handgun
- 1" x 800' Capacity Telescoping and Rotating Hose Reel
- Hose Wind Guide, Auto, Indexing
- 1" x 600' of Sewer Hose, 1" x 10' of Lead Hose
- Cold Weather Recirculation, PTO Driven, 25 GPM
- Debris Body Wash out, External Trash Pump
- Front and Rear Camera System
- Aluminum Toolboxes
- Strobe Lights, Work Lights, and Arrowstick
- Additional features may vary.