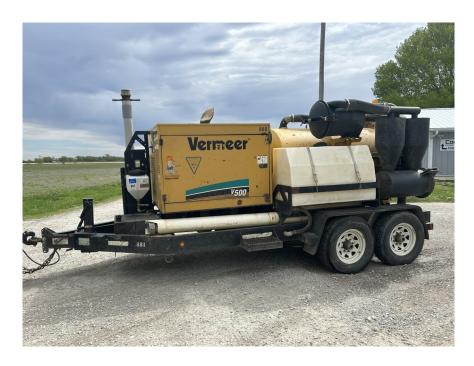

## 2008 Vermeer 500HDRF

- 49 HP Kubota Diesel Engine, ~1,000 Hours
- 500 Gallon Debris Tank
- 1,000 CFM Vacuum Pump
- 3,000 PSI @ 4 GPM High Pressure Water System
- (2) 100 Gallon Water Tanks
- Reverse Pressure to Off-Load Liquids and Dislodge Debris in Hose
- 2 x 10' Suction Hose with Suction Tools
- 14,000 GVWR
- Antifreeze Tank