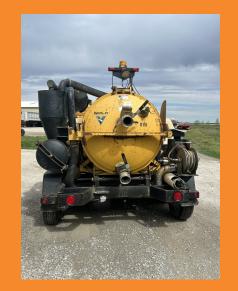

## 2008 Vermeer 500HDRF

- 49 HP Kubota Diesel Engine, ~1,000 Hours
- 500 Gallon Debris Tank
- 1,000 CFM Vacuum Pump
- 3,000 PSI @ 4 GPM High Pressure Water System
- (2) 100 Gallon Water Tanks
- Reverse Pressure to Off-Load Liquids and Dislodge Debris in Hose
- 2 x 10' Suction Hose with Suction Tools
- 14,000 GVWR
- Antifreeze Tank