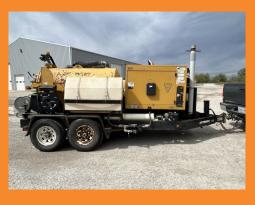

## 2008 Vermeer 500HDRF

- 49 HP Kubota Diesel Engine, ~1,000 Hours
- 500 Gallon Debris Tank
- 1,000 CFM Vacuum Pump
- 3,000 PSI @ 4 GPM High Pressure Water System
- (2) 100 Gallon Water Tanks
- Reverse Pressure to Off-Load Liquids and Dislodge Debris in Hose
- 2 x 10' Suction Hose with Suction Tools
- 14,000 GVWR
- Antifreeze Tank