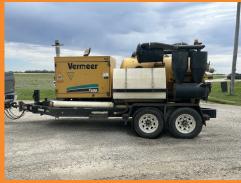

## 2008 Vermeer 500HDRF

- 49 HP Kubota Diesel Engine, ~1,000 Hours
- 500 Gallon Debris Tank
- 1,000 CFM Vacuum Pump
- 3,000 PSI @ 4 GPM High Pressure Water System
- (2) 100 Gallon Water Tanks
- Reverse Pressure to Off-Load Liquids and Dislodge Debris in Hose
- 2 x 10' Suction Hose with Suction Tools
- 14,000 GVWR
- Antifreeze Tank