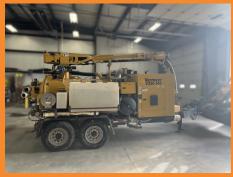

## 2015 Vermeer VX50-500

## **FEATURES**

- 49 HP Perkins Diesel Engine, 678.5 Hours
- 500 Gallon Debris Tank
- 1,000 CFM Vacuum Pump
- 3,000 PSI @ 5.6GMP High Pressure Water System
- (2) 125 Gallon Water Tanks
- Reverse Pressure to Off-Load Liquids and Dislodge Debris in Hose
- 2 x 10' Suction Hose with Suction Tools
- 14,000 GVWR
- Powered Boom and Wireless Remote