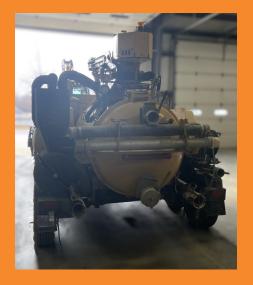

## 2015 Vermeer VX50-500

## **FEATURES**

- 49 HP Perkins Diesel Engine, 678.5 Hours
- 500 Gallon Debris Tank
- 1,000 CFM Vacuum Pump
- 3,000 PSI @ 5.6GMP High Pressure Water System
- (2) 125 Gallon Water Tanks
- Reverse Pressure to Off-Load Liquids and Dislodge Debris in Hose
- 2 x 10' Suction Hose with Suction Tools
- 14,000 GVWR
- Powered Boom and Wireless Remote