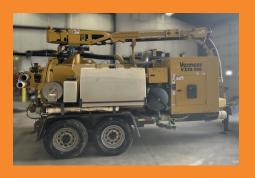

## 2015 Vermeer VX50-500

## **FEATURES**

- 49 HP Perkins Diesel Engine, 678.5 Hours
- 500 Gallon Debris Tank
- 1,000 CFM Vacuum Pump
- 3,000 PSI @ 5.6GMP High Pressure Water System
- (2) 125 Gallon Water Tanks
- Reverse Pressure to Off-Load Liquids and Dislodge Debris in Hose
- 2 x 10' Suction Hose with Suction Tools
- 14,000 GVWR
- Powered Boom and Wireless Remote