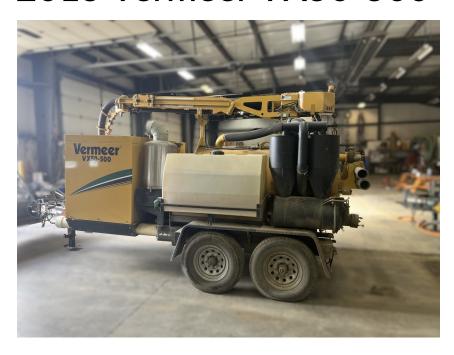

## 2015 Vermeer VX50-500

## **FEATURES**

- 49 HP Perkins Diesel Engine, 678.5 Hours
- 500 Gallon Debris Tank
- 1,000 CFM Vacuum Pump
- 3,000 PSI @ 5.6GMP High Pressure Water System
- (2) 125 Gallon Water Tanks
- Reverse Pressure to Off-Load Liquids and Dislodge Debris in Hose
- 2 x 10' Suction Hose with Suction Tools
- 14,000 GVWR
- Powered Boom and Wireless Remote