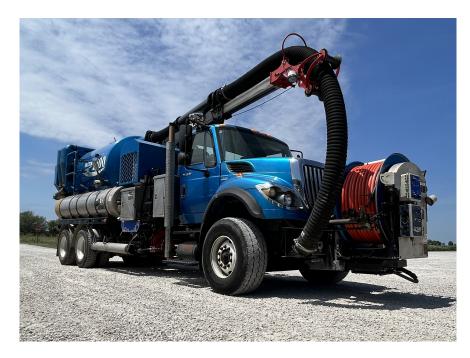

## COMING SOON 2015 Vactor 2112-SE2-Plus

## **FEATURES**

- 80 GPM @ 2,500 PSI System
- Vacuum, Single Engine Dual Stage Fan
- 12 Cubic Yard Debris Body
- 1,500 Gallon Water Capacity
- 180° 5x5 Extendable/Telescoping Boom
- Cold Weather Recirculator
- 500' x 1" Sewer Hose
- Wireless
- Hydro-excavation option
- Dual Roller Hose Wind Guide, Auto, Indexing
- 2016 International 7600 SBA, 365 HP, Auto, 66,000 GVWR
- Additional features may vary. More information coming soon!