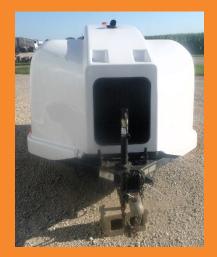

## 2013 Spartan Warrior

## **FEATURES**

- Triplex ceramic plunger pump delivers 4,000 PSI @ 18 GPM
- 300 Gallon Water Tank
- 500' x 1/2" Sewer Hose Reel
- 74-HP Kubota Turbo Diesel Engine ~142 Hours
- Nozzles included: one penetrator and one closed nozzle
- Patented 180° pivoting hose reel and controls, with variable speed hydraulic rewind
- Full-system winterization and antifreeze recirculation
- Fully enclosed (and lockable) for the quietest large trailer jetter in the world
- Lift-up rear door provides sun and weather protection for operator
- Torsion single-axle suspension with electric brakes
- Shut-down protection for low water, low engine oil pressure and high engine temperature
- Garden Hose Fill with Reel
- Hose rewind guide pivots with reel

## Stock #01448

5953 Cherry Street, Rochester, IL 62563 P. 217.498.7200 F. 217.498.7205 www.coe-equipment.com

Serving Illinois & Missouri Since 1986 • All Sewer Cleaning & Vacuum Excavation Equipment