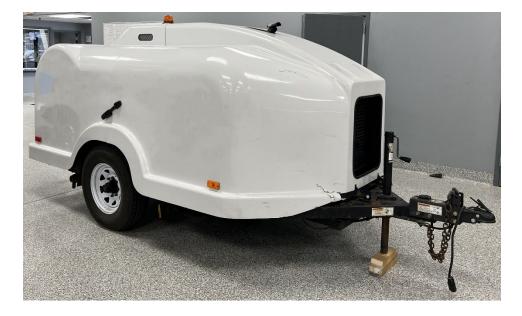

## 2013 Spartan Warrior

## **FEATURES**

- Triplex ceramic plunger pump delivers 4,000 PSI @ 18 GPM
- 300 Gallon Water Tank
- 500' x 1/2" Sewer Hose Reel
- 74-HP Kubota Turbo Diesel Engine ~142 Hours
- Nozzles included: one penetrator and one closed nozzle
- Patented 180° pivoting hose reel and controls, with variable speed hydraulic rewind
- Full-system winterization and antifreeze recirculation
- Fully enclosed (and lockable) for the quietest large trailer jetter in the world
- Lift-up rear door provides sun and weather protection for operator
- Torsion single-axle suspension with electric brakes
- Shut-down protection for low water, low engine oil pressure and high engine temperature
- Garden Hose Fill with Reel
- Hose rewind guide pivots with reel

## Stock #01448

5953 Cherry Street, Rochester, IL 62563 P. 217.498.7200 F. 217.498.7205 www.coe-equipment.com

Serving Illinois & Missouri Since 1986 • All Sewer Cleaning & Vacuum Excavation Equipment