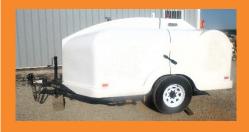

## 2013 Spartan Warrior

## **FEATURES**

- Triplex ceramic plunger pump delivers 4,000 PSI @ 18 GPM
- 300 Gallon Water Tank
- 500' x 1/2" Sewer Hose Reel
- 74-HP Kubota Turbo Diesel Engine ~142 Hours
- Nozzles included: one penetrator and one closed nozzle
- Patented 180° pivoting hose reel and controls, with variable speed hydraulic rewind
- Full-system winterization and antifreeze recirculation
- Fully enclosed (and lockable) for the quietest large trailer jetter in the world
- Lift-up rear door provides sun and weather protection for operator
- Torsion single-axle suspension with electric brakes
- Shut-down protection for low water, low engine oil pressure and high engine temperature
- Garden Hose Fill with Reel
- Hose rewind guide pivots with reel

## Stock #01448

5953 Cherry Street, Rochester, IL 62563 P. 217.498.7200 F. 217.498.7205 www.coe-equipment.com

Serving Illinois & Missouri Since 1986 • All Sewer Cleaning & Vacuum Excavation Equipment