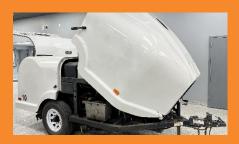

## 2013 Spartan Warrior

## **FEATURES**

- Triplex ceramic plunger pump delivers 4,000 PSI @ 18 GPM
- 300 Gallon Water Tank
- 500' x 1/2" Sewer Hose Reel
- 74-HP Kubota Turbo Diesel Engine ~142 Hours
- Nozzles included: one penetrator and one closed nozzle
- Patented 180° pivoting hose reel and controls, with variable speed hydraulic rewind
- Full-system winterization and antifreeze recirculation
- Fully enclosed (and lockable) for the quietest large trailer jetter in the world
- Lift-up rear door provides sun and weather protection for operator
- Torsion single-axle suspension with electric brakes
- Shut-down protection for low water, low engine oil pressure and high engine temperature
- Garden Hose Fill with Reel
- Hose rewind guide pivots with reel

## Stock #01448

5953 Cherry Street, Rochester, IL 62563 P. 217.498.7200 F. 217.498.7205 www.coe-equipment.com

Serving Illinois & Missouri Since 1986 • All Sewer Cleaning & Vacuum Excavation Equipment