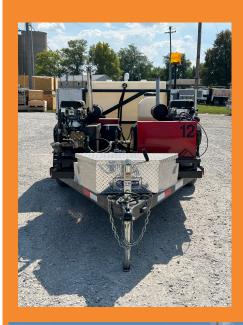

## 2013 Hot Jet USA 8536V GC

- 18 GPM @ 4,000 PSI
- 330 Gallon Molded HDP Water Tank
- (2) 35HP Vanguard Engines with ~26 hours and ~19.5 hours
- 2" x 36" Tiger Tail Hose Protector
- Powered, Variable Speed Hose Reel with 300' of 1/2" Jetting Hose Rated @ 16,000 PSI Burst Pressure
- Adjustable Pressure Relief/Control Valve(s)
- Adjustable Pulsation System with Control
- Hose Reel with 100' of 3/4" Supply hose
- Wireless Remote
- 7,000 GVWR Tandem Axle Trailer
- "Fast Fill" for Hydrant Hook-Up