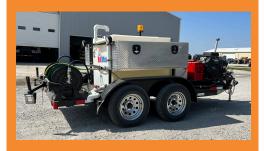

## 2013 Hot Jet USA 8536V GC

- 18 GPM @ 4,000 PSI
- 330 Gallon Molded HDP Water Tank
- (2) 35HP Vanguard Engines with ~26 hours and ~19.5 hours
- 2" x 36" Tiger Tail Hose Protector
- Powered, Variable Speed Hose Reel with 300' of 1/2" Jetting Hose Rated @ 16,000 PSI Burst Pressure
- Adjustable Pressure Relief/Control Valve(s)
- Adjustable Pulsation System with Control
- Hose Reel with 100' of 3/4" Supply hose
- Wireless Remote
- 7,000 GVWR Tandem Axle Trailer
- "Fast Fill" for Hydrant Hook-Up