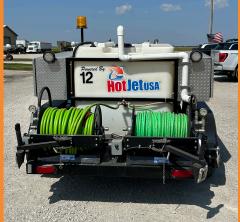

## 2013 Hot Jet USA 8536V GC

- 18 GPM @ 4,000 PSI
- 330 Gallon Molded HDP Water Tank
- (2) 35HP Vanguard Engines with ~26 hours and ~19.5 hours
- 2" x 36" Tiger Tail Hose Protector
- Powered, Variable Speed Hose Reel with 300' of 1/2" Jetting Hose Rated @ 16,000 PSI Burst Pressure
- Adjustable Pressure Relief/Control Valve(s)
- Adjustable Pulsation System with Control
- Hose Reel with 100' of 3/4" Supply hose
- Wireless Remote
- 7,000 GVWR Tandem Axle Trailer
- "Fast Fill" for Hydrant Hook-Up