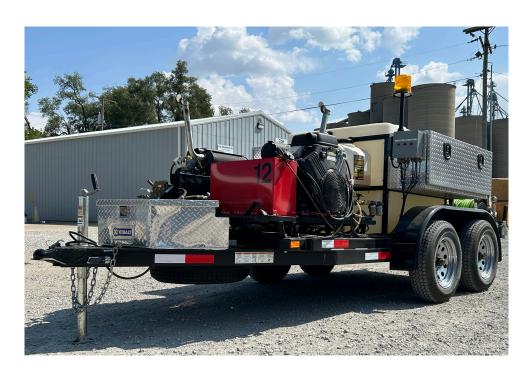

## 2013 Hot Jet USA 8536V GC

- 18 GPM @ 4,000 PSI
- 330 Gallon Molded HDP Water Tank
- (2) 35HP Vanguard Engines with ~26 hours and ~19.5 hours
- 2" x 36" Tiger Tail Hose Protector
- Powered, Variable Speed Hose Reel with 300' of 1/2" Jetting Hose Rated @ 16,000 PSI Burst Pressure
- Adjustable Pressure Relief/Control Valve(s)
- Adjustable Pulsation System with Control
- Hose Reel with 100' of 3/4" Supply hose
- Wireless Remote
- 7,000 GVWR Tandem Axle Trailer
- "Fast Fill" for Hydrant Hook-Up